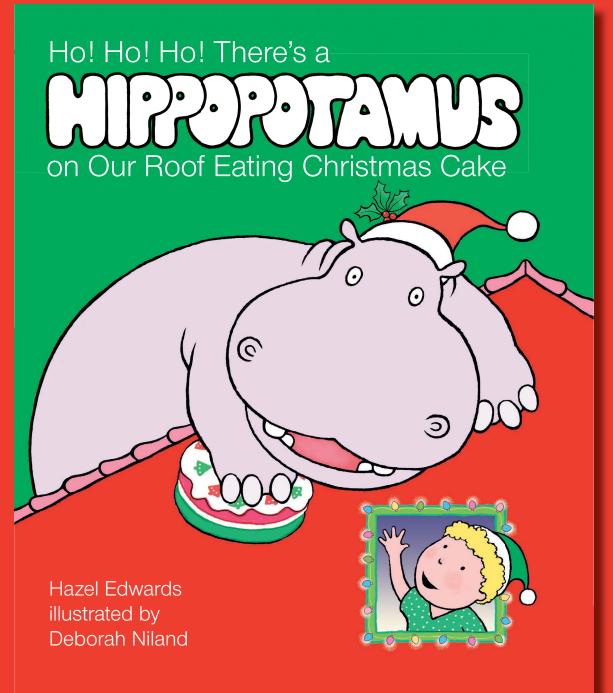

Ż



## Ingredients

350g plain flour, plus extra for rolling out1 tsp bicarbonate of soda

3 tsp ground ginger

2 tsp ground cinnamon
125g butter
175g light soft brown sugar
1 free-range egg
4 tbsp golden syrup

# Method

#### Step 1

Sift together the flour, bicarbonate of soda, ginger and cinnamon and pour into the bowl of a food processor. Add the butter and blend until the mix looks like breadcrumbs. Stir in the sugar.

#### Step 2

Lightly beat the egg and golden syrup together, add to the food processor and pulse until the mixture clumps together. Tip the dough out, knead briefly until smooth, wrap in cling film and leave to chill in the fridge for 15 minutes.

#### Step 3

Preheat the oven to 180C (160C fan-forced) Line two baking trays with greaseproof paper.

#### Step 4

Roll