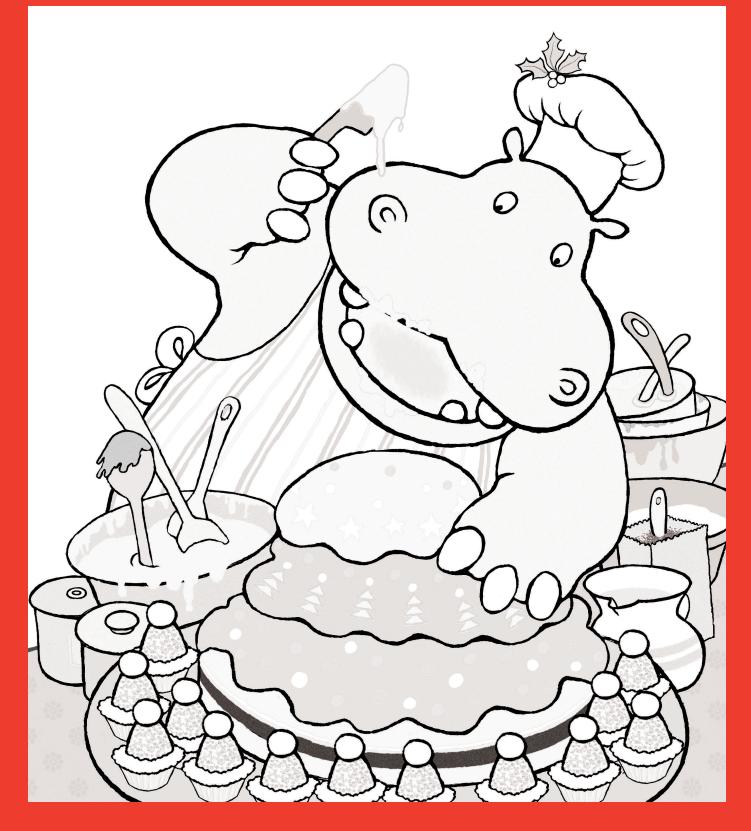

#### Step 5

Bake for 12–15 minutes, or until lightly golden-brown. Leave on the tray for 10 minutes and then move to a wire rack to finish cooling. When cooled, decorate with